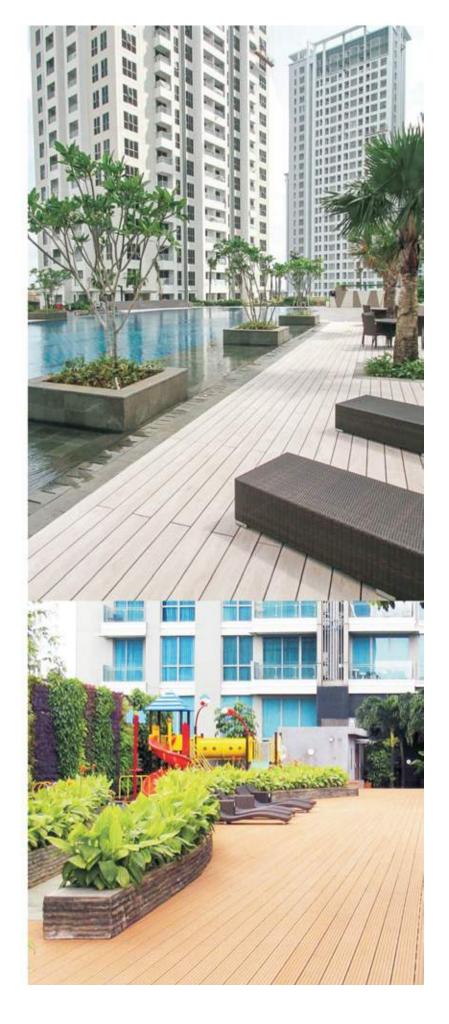

# **DECK FLOOR**

Kayu Asri memberikan solusi alternatif yang terbaik untuk lantai pada area luar ruangan. Meningkatkan kesan natural pada lantai dengan mengutamakan permintaan akan produk yang ramah lingkungan serta ideal untuk digunakan di area luar mana pun dengan performa dan daya tahan yang maksimal terhadap kondisi cuaca yang ekstrem sekalipun.

Tidak seperti kayu konvesional pada umumnya yang perlu dirawat, diwarnai dan dilapisi secara teratur, decking komposit terbuat dari serat kayu asli yang perawatannya sangat rendah dan tahan terhadap noda, jamur, retak, pecah dan permukaan anti slip.

#### APPLICATIONS

- > Lantai Teras, Balkon & Rooftop
- > Jembatan, Pedestrian, Walk Way
- > Pooldeck, Jacuzzi, Gazebo
- > Dermaga, Ponton, Lantai Dek Kapal
- > Sektor Rumah Sakit, Cafe, Resto
- Bench, Tribun, Panggung
- > Fasilitas Publik dan Ruang Terbuka Lainnya

- > Kuat & Performa Maksimal
- > Tahan Terhadap Api & Air
- > Tampilan & Nuansa Kayu Alami
- > Lebih Nyaman dan Bergaya
- Meningkatkan Daya Tarik Estetika
- Beragam Pilihan Motif dan Warna
- Anti Jamur, Rayap dan Pelapukan
- Produk Ramah Lingkungan
- Pemasangan Cepat & Mudah