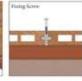

#### Langkah Pemasangan

1. Posisikan joist dengan space 10 mm dari tepi dinding. Lalu buat lubang tembus dari permukaan joist ke permukaan lantai untuk penempatan fischer. Jarak antar lubang fischer pada joist adalah 700 mm dimulai dari titik lubang pertama dengan jarak 50 mm dari ujung joist. Jarak antar joist adalah 350 mm dari as tengah.