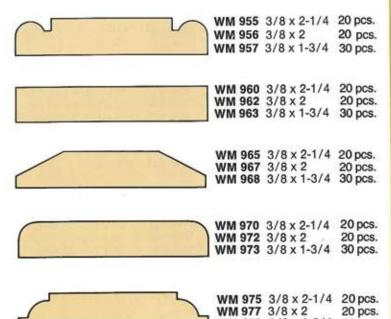

# INSIDE CORNER

20 pcs.

WM 978 3/8 x 1-3/4 30 pcs.

WM 980 3/8 x 2-1/4 20 pcs.

Joins two walls at inside corner. Solves problems of uneven joints where butted panels, wallpaper, painted or constrasting surfaces meet. Gives corners a decorative finished look.