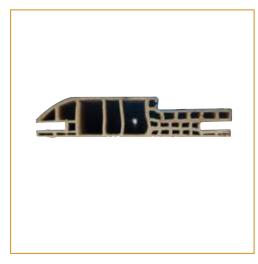

# **Wood Composite Profile For Door Jamb**

Wpc profiles for door jamb combined from Profile 1 - Profile 2 - Profile 1

■ Profile 1

■Profile 2