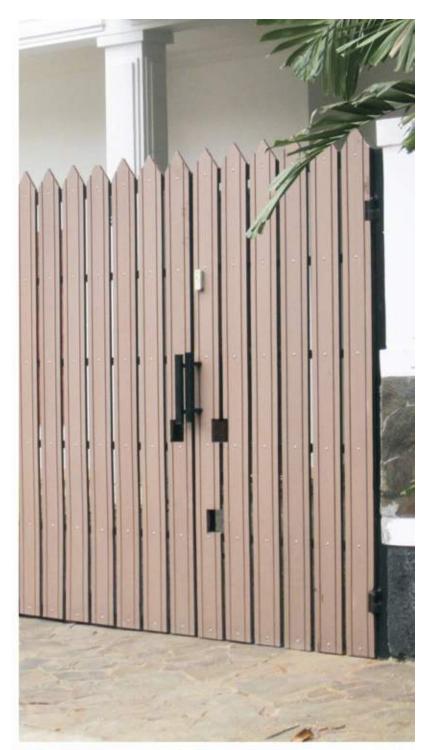

# **FENCE PANEL**

Dengan fence plank Kayu Asri, Anda dapat mengharapkan tampilan warna yang konsisten dan indah dalam jangka panjang. Berbeda dengan kayu konvensional yang selalu berubah - ubah pada warna dan kualitas yang disebabkan oleh perubahan temperatur dan cuaca.

Panel pagar Kayu Asri membutuhkan sedikit atau bahkan tanpa perawatan khusus. Jika di bandingkan dengan penggunaan kayu konvensional yang secara berkala dan membutuhkan perawatan khusus.

#### APPLICATIONS

- > Pagar Teras
- > Pagar Balkon
- Carasi

- > Kuat & Performa Maksimal
- > Tahan Terhadap Api & Air
- > Tampilan & Nuansa Kayu Alami
- > Lebih Nyaman dan Bergaya
- > Meningkatkan Daya Tarik Estetika
- > Beragam Pilihan Motif dan Warna
- > Anti Jamur, Rayap dan Pelapukan
- > Produk Ramah Lingkungan
- > Pemasangan Cepat & Mudah