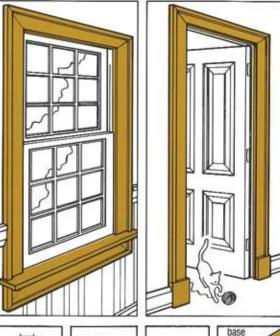

#### **DOORS & WINDOWS**

The framing of doors and windows is most commonly done with single moulding profiles, but by adding other patterns, the basic trim can be easily transformed into a window or

door casing of classical depth and beauty. Installing plinth blocks at the bottom of the door casing further enhances the traditional look.