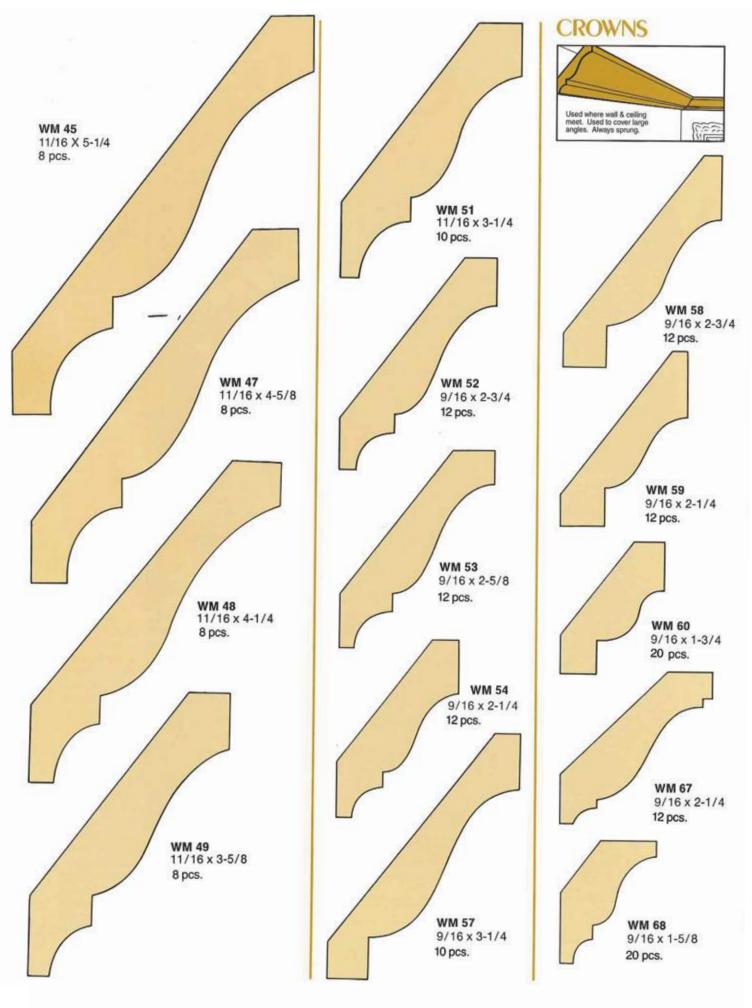

#### BEDS COVES Small Coves may be used as an Inside Corner Guard. WM 90 3/4 x 1-1/8 Used where walls & ceiling meet. Either sprung or plain. 30 pcs. Concave profile. Used at corners, particularly as a ceiling comice. WM 92 3/4 x 7/8 40 pcs. WM 81 9/16 x 3-1/4 10 pcs. WM 93 3/4 x 3/4 40 pcs. WM 70 9/16 x 2-3/4 12 pcs. WM 82 9/16 x 2-3/4 12 pcs. WM 94 11/16 x 1-1/8 30 pcs. WM 72 WM 84 9/16 x 2-1/4 9/16 x 2-1/4 12 pcs. 12 pcs. WM 95 11/16 x 7/8 40 pcs. **WM 85** 9/16 x 1-3/4 WM 74 20 pcs. 9/16 x 1-3/4 20 pcs. WM 96 5/8 x 3/4 40 pcs. WM 86 9/16 x 1-5/8 20 pcs. WM 75 9/16 x 1-5/8 WM 100 20 pcs. 11/16 x 11/16 WM 89 40 pcs. 9/16 x 2 20 pcs. WM 101 WM 76 1/2 x 1/2 9/16 x 1-1/2 50 pcs. 20 pcs.