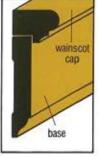

# **BASE MOULDINGS**

Applied where floor & walls meet, forming a visual foundation. Protects walls from kicks, bumps, furniture, etc. Base may be referred to as One, Two or Three-Member. Base Shoe & Base Cap are used to conceal uneven floor & wall iunctions.

# STOPS

In door trim, Stop is nailed to the faces of the door frame to prevent the door from swinging through. As window trim, Stop holds the bottom sash of a double-hung window in place. Also used as an apron under window stools.