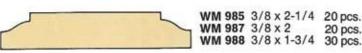

# INSIDE CORNER

20 pcs.

WM 978 3/8 x 1-3/4 30 pcs.

WM 980 3/8 x 2-1/4 20 pcs.

Joins two walls at inside corner. Solves problems of uneven joints where butted panels, wallpaper, painted or constrasting surfaces meet. Gives corners a decorative finished look.