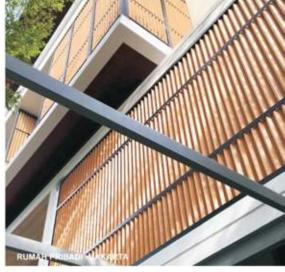

# **PARTITION & LOUVERS**

Kisi kisi Kayu Asri menampilkan hasil akhir kayu berkualitas tinggi untuk pilihan opsi arsitektur eksterior dan interior. Menampilkan warna dan tekstur kayu alami serta jauh lebih tahan terhadap cuaca daripada kayu atau logam alami dalam kondisi eksterior.

Profil kisi-kisi Kayu Asri sangat tahan lama, berkekuatan tinggi, dan tahan retak menjadikannya solusi sempurna untuk pagar, fasad, dan kisi-kisi. Tidak mengalami pelapukan dan tahan cuaca dalam kondisi lembab dan kadar garam (salinitas) tinggi. Kisi kisi Kayu Asri adalah pengganti sempurna untuk kayu dan logam yang menawarkan fleksibilitas lebih tinggi untuk kebutuhan desain yang berbeda.

Dipasang secara khusus pada kerangka kerja yang disesuaikan, profil kisi kisi kami menambahkan karakter unik pada setiap aplikasi eksterior maupun interior.