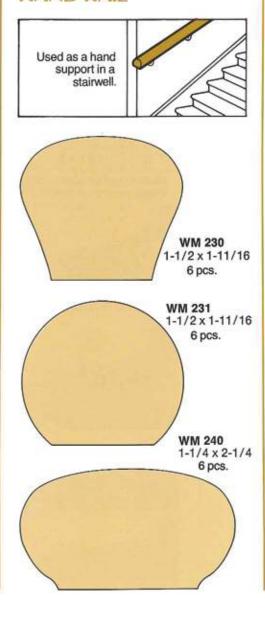

lso a versatile Panel Moulding.













# **BRICK MOULD**



Used as an exterior door & window Casing. A thick Moulding providing a surface for brick or other siding to butt against.



VM 180 1-1/4 x 2 8pcs.

# PANEL MOULDINGS



Originally used to trim out raised panel wall construction. Now, often used to frame attractive wall coverings for a paneled effect.



9/32 x 1-3/8

40 pcs.

# DRIP CAPS



Keeps water from seeping under the siding. Also directs water away from window glass.





WM 188

11/16 x 1-5/8 20 pcs.

# CORNER GUARDS



Outside (OS) Corner Guard is used to protect corners or to cover ragged edge where wall covering and painted surfaces meet at outside corner. (See page 12 for Inside Corner Guard.)













# SHINGLE/PANEL MOULDINGS



# BATTENS



# HAND RAIL



#### ROUNDS

Most often used as a closet pole or room divider.





WM 232 1-5/8 6 pcs WM 233 1-5/16 10 pc WM 234 1-1/16 12 pcs.

# **SQUARES**



Used in cabin framing for st or other utilita uses. Also us as baluster fo supporting st handrails.



WM 236 6 1-5/8 x 1-1 WM 237 9 1-5/16 x 1 WM 238 12 1-1/16 x 1 WM 239 3/4 x 3/4 30 pcs.

# SCREEN/S4S STO



Same basic uses as Squares.

WM 241 8 pcs. 1-1/16 x 2-3/4 WM 243 8 pcs. 1-1/16 x 1-3/4 WM 246 10 pcs. 3/4 x 2-3/4 WM 247 10 pcs. 3/4 x 2 WM 248 15 pcs. 3/4 x 1-3/4 WM 249 15 pcs. 3/4 x 1-5/8 WM 250 15 pcs. 3/4 x 1-1/2 WM 251 20 pcs. 3/4 x 1-3/8 WM 252 20 pcs. 3/4 x 1-1/4 WM 254 40 pcs. 1/2 x 3/4

S4S stock also available in 7/16", 1/2", 9/16", 5/8" and 11/16" standard thickness.

#### LATTICE



Originally used in trellis work. This sma