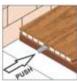

2. Pasang starting clip dengan screw ke joist. Posisi starting clip harus sejajar rata dengan permukaan ujung joist. Pastikan starting clip telah terpasang dengan baik dan kuat pada tiap batang joist yang tersusun. Starting clip berfungsi sebagai klip penahan pada pemasangan decking awal.

3. Atur celah (gap) 5 mm antara setiap pemasangan decking. Setelah itu masukan decking clip melalui celah tersebut. Setiap joist menggunakan 1 pcs decking clip pada setiap susunan plank decking.

4. Pada setiap sambungan untuk decking plank, joist haruslah terpasang pada kedua ujung tepi decking sebagai tumpuan( double joist). Gunakan deck clip untuk mengunci decking ke joist. Lalu kencangkan dengan menggunakan screw. Jarak celah sambungan decking sekitar +/- 5 mm.