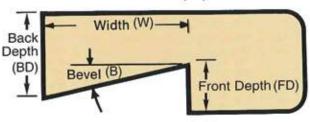

# RABBETED STOOLS

A moulded interior trim member serving as a sash or window-frame sill cap.

SPECIFY WIDTH OF RABBET (W), DEGREE FOR BEVEL (B), RABBET FRONT DEPTH (FD), AND RABBET BACK DEPTH (BD).

WM 1131 1-1/16 x 3-5/8 6 pcs.