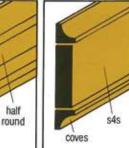

# HALF ROUNDS

WM 120 1/2 x 1 40 pcs.

WM 122 3/8 x 11/16 50 pcs.

WM 123 5/16 x 5/8 50 pcs.

WM 124 1/4 x 1/2 50 pcs.

#### BEDS COVES Small Coves may be used as an Inside Corner Guard. WM 90 3/4 x 1-1/8 Used where walls & ceiling meet. Either sprung or plain. 30 pcs. Concave profile. Used at corners, particularly as a ceiling comice. WM 92 3/4 x 7/8 40 pcs. WM 81 9/16 x 3-1/4 10 pcs. WM 93 3/4 x 3/4 40 pcs. WM 70 9/16 x 2-3/4 12 pcs. WM 82 9/16 x 2-3/4 12 pcs. WM 94 11/16 x 1-1/8 30 pcs. WM 72 WM 84 9/16 x 2-1/4 9/16 x 2-1/4 12 pcs. 12 pcs. WM 95 11/16 x 7/8 40 pcs. **WM 85** 9/16 x 1-3/4 WM 74 20 pcs. 9/16 x 1-3/4 20 pcs. WM 96 5/8 x 3/4 40 pcs. WM 86 9/16 x 1-5/8 20 pcs. WM 75 9/16 x 1-5/8 WM 100 20 pcs. 11/16 x 11/16 WM 89 40 pcs. 9/16 x 2 20 pcs. WM 101 WM 76 1/2 x 1/2 9/16 x 1-1/2 50 pcs. 20 pcs.