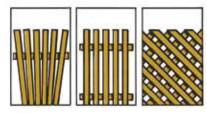

# **PARTITION & LOUVERS**

Kisi kisi Kayu Asri menampilkan hasil akhir kayu berkualitas tinggi untuk pilihan opsi arsitektur eksterior dan interior. Menampilkan warna dan tekstur kayu alami serta jauh lebih tahan terhadap cuaca daripada kayu atau logam alami dalam kondisi eksterior.

Profil kisi-kisi Kayu Asri sangat tahan lama, berkekuatan tinggi, dan tahan retak menjadikannya solusi sempurna untuk pagar, fasad, dan kisi-kisi. Tidak mengalami pelapukan dan tahan cuaca dalam kondisi lembab dan kadar garam (salinitas) tinggi. Kisi kisi Kayu Asri adalah pengganti sempurna untuk kayu dan logam yang menawarkan fleksibilitas lebih tinggi untuk kebutuhan desain yang berbeda.

Dipasang secara khusus pada kerangka kerja yang disesuaikan, profil kisi kisi kami menambahkan karakter unik pada setiap aplikasi eksterior maupun interior.