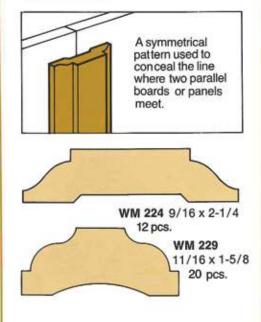

# BASE CAPS

A decorative member installed flush against wall and the top of an S4S Baseboard. Also a versatile Panel Moulding.