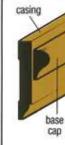

# BASE CAPS

A decorative member installed flush against wall and the top of an S4S Baseboard. Also a versatile Panel Moulding.