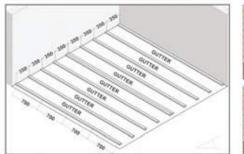

 B. WPC dapat dikerjakan dengan menggunakan alat-alat pertukangan kayu biasa. Disarankan menggunakan gergaji kayu dengan pisau gigi halus untuk memotong papan sesuai ukuran.

C. Permukaan area pemasangan decking HARUS RATA (sudah di aci/plester) dan stabil dengan ketebalan setidaknya 10 cm dan memiliki derajat kemiringan minimal (slope) 1%. Dan atau harus terlebih dahulu membuat gutter (saluran/tali air) agar mencegah genangan air yang terkumpul di bawah decking.

#### Langkah Pemasangan

1. Posisikan joist dengan space 10 mm dari tepi dinding. Lalu buat lubang tembus dari permukaan joist ke permukaan lantai untuk penempatan fischer. Jarak antar lubang fischer pada joist adalah 700 mm dimulai dari titik lubang pertama dengan jarak 50 mm dari ujung joist. Jarak antar joist adalah 350 mm dari as tengah.