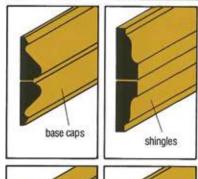

# BASE CAPS

A decorative member installed flush against wall and the top of an S4S Baseboard. Also a versatile Panel Moulding.