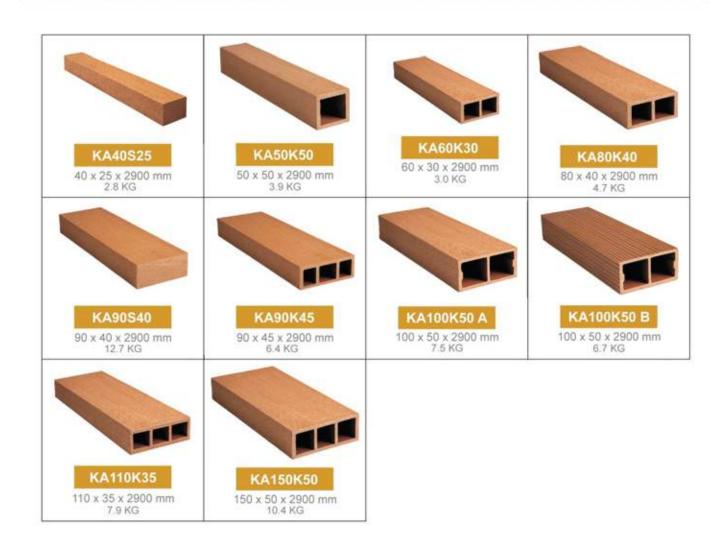

# **DECK FLOOR**

Kayu Asri memberikan solusi alternatif yang terbaik untuk lantai pada area luar ruangan. Meningkatkan kesan natural pada lantai dengan mengutamakan permintaan akan produk yang ramah lingkungan serta ideal untuk digunakan di area luar mana pun dengan performa dan daya tahan yang maksimal terhadap kondisi cuaca yang ekstrem sekalipun.

Tidak seperti kayu konvesional pada umumnya yang perlu dirawat, diwarnai dan dilapisi secara teratur, decking komposit terbuat dari serat kayu asli yang perawatannya sangat rendah dan tahan terhadap noda, jamur, retak, pecah dan permukaan anti slip.