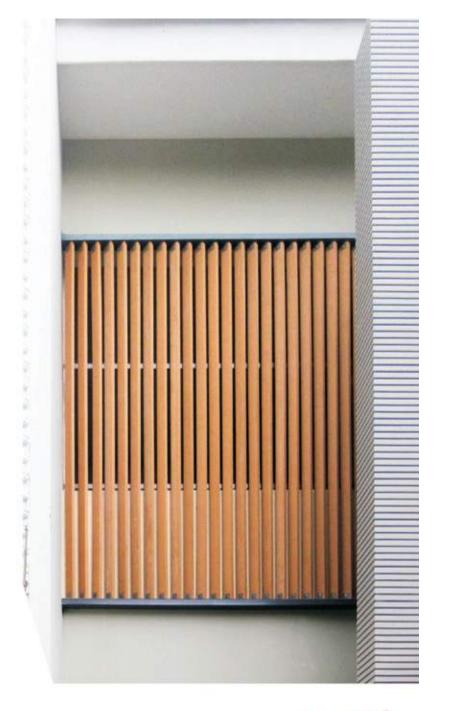

# **PARTITION & LOUVERS**

Kisi kisi Kayu Asri menampilkan hasil akhir kayu berkualitas tinggi untuk pilihan opsi arsitektur eksterior dan interior. Menampilkan warna dan tekstur kayu alami serta jauh lebih tahan terhadap cuaca daripada kayu atau logam alami dalam kondisi eksterior.

Profil kisi-kisi Kayu Asri sangat tahan lama, berkekuatan tinggi, dan tahan retak menjadikannya solusi sempurna untuk pagar, fasad, dan kisi-kisi. Tidak mengalami pelapukan dan tahan cuaca dalam kondisi lembab dan kadar garam (salinitas) tinggi. Kisi kisi Kayu Asri adalah pengganti sempurna untuk kayu dan logam yang menawarkan fleksibilitas lebih tinggi untuk kebutuhan desain yang berbeda.

Dipasang secara khusus pada kerangka kerja yang disesuaikan, profil kisi kisi kami menambahkan karakter unik pada setiap aplikasi eksterior maupun interior.