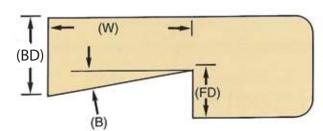

# RABBETED STOOLS

A moulded interior trim member serving as a sash or window-frame sill cap.

SPECIFY WIDTH OF RABBET (W), DEGREE FOR BEVEL (B), RABBET FRONT DEPTH (FD), AND RABBET BACK DEPTH (BD).

WM 1131 1-1/16 x 3-5/8 6 pcs.