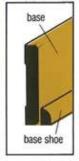

# **BASE MOULDINGS**

Applied where floor & walls meet, forming a visual foundation. Protects walls from kicks, bumps, furniture, etc. Base may be referred to as One, Two or Three-Member. Base Shoe & Base Cap are used to conceal uneven floor & wall iunctions.

# **BASE SHOES**

Applied where Base Moulding meets floor. Protects Base from damage. Conceals uneven lines or cracks where Base meets floor.

WM 126 1/2 x 3/4 50 pcs.

WM 127 7/16 x 3/4 50 pcs.

WM 129 7/16 x 11/16 50 pcs.