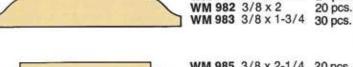

# INSIDE CORNER

20 pcs.

WM 978 3/8 x 1-3/4 30 pcs.

WM 980 3/8 x 2-1/4 20 pcs.

Joins two walls at inside corner. Solves problems of uneven joints where butted panels, wallpaper, painted or constrasting surfaces meet. Gives corners a decorative finished look.