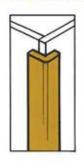

# CORNER GUARDS

Outside (OS) Corner Guard is used to protect corners or to cover ragged edge where wall covering and painted surfaces meet at outside corner. (See page 12 for Inside Corner Guard.)