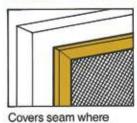

# SHELF EDGE/SCREEN MOU

Also covers particle or flakeboard shelf edges.

WM 137 3/8 x 3/4 50 pcs.

screening is fastened

to the screen frame.

WM 140 1/4 x 3/4 50 pcs.

WM 142 1/4 x 3/4 50 pcs.

WM 138 5/16 x 5/8 50 pcs.