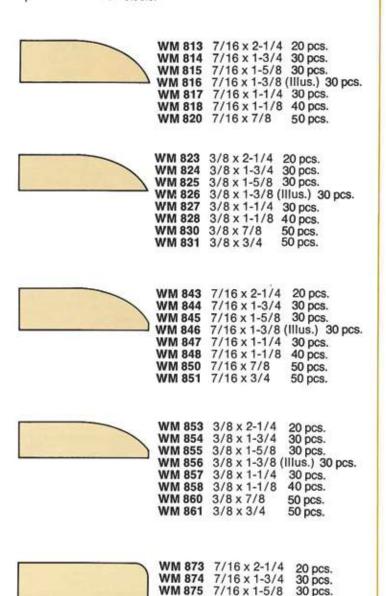

WM 876 WM 877

WM 878

7/16 x 1-3/8 (Illus.) 30 pcs.

30 pcs.

40 pcs.

50 pcs.

50 pcs.

7/16 x 1-1/4

7/16 x 1-1/8

WM 880 7/16 x 7/8

WM 881 7/16 x 3/4