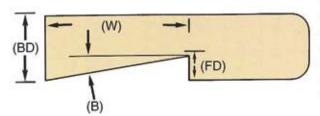

# RABBETED STOOLS

A moulded interior trim member serving as a sash or window-frame sill cap.

SPECIFY WIDTH OF RABBET (W), DEGREE FOR BEVEL (B), RABBET FRONT DEPTH (FD), AND RABBET BACK DEPTH (BD).

WM 1131 1-1/16 x 3-5/8 6 pcs.