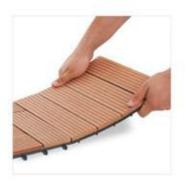

Meningkatkan Daya Tarik Estetika
- > Beragam Pilihan Motif dan Warna
- > Anti Jamur, Rayap dan Pelapukan
- Produk Ramah Lingkungan
- Pemasangan Cepat & Mudah























#### **REAR FIXING**

Sistem rear fixing adalah metode pemasangan WPC dengan menambahkan bracket siku sebagai tumpuan pada rangka pemasangan. Perkuatan screw dilakukan dari belakang melalui bracket sehingga screw tidak terlihat pada permukaan



#### **FACE FIXING**

Sistem face fixing adalah metode pemasangan langsung yang diterapkan secara umum, dimana reng ataupun rangka akan langsung diperkuat screw melalui profil WPC sehingga screw akan terlihat disetiap permukaan WPC. Tetapi untuk menutup screw bisa dilakukan dengan pendempulan dari serbuk WPC atau dengan pin.

#### PARTITION

# PRODUCT OPTION













# DECKING TILE

# PRODUCT OPTION





# **Wood Composite Profile For Door Jamb**



Wpc profiles for door jamb combined from Profile 1 - Profile 2 - Profile 1



■ Profile 1



■Profile 2

# www.IndoWood.net

Is committed to providing superior customer service and top quality products at all times. Contact us today to order any of our products, to order a catalog, or to learn more about what the Indowood products can do for you.