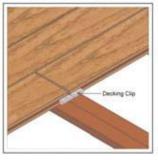

2. Pasang starting clip dengan screw ke joist. Posisi starting clip harus sejajar rata dengan permukaan ujung joist. Pastikan starting clip telah terpasang dengan baik dan kuat pada tiap batang joist yang tersusun. Starting clip berfungsi sebagai klip penahan pada pemasangan decking awal.

3. Atur celah (gap) 5 mm antara setiap pemasangan decking. Setelah itu masukan decking clip melalui celah tersebut. Setiap joist menggunakan 1 pcs decking clip pada setiap susunan plank decking.

4. Pada setiap sambungan untuk decking plank, joist haruslah terpasang pada kedua ujung tepi decking sebagai tumpuan( double joist). Gunakan deck clip untuk mengunci decking ke joist. Lalu kencangkan dengan menggunakan screw. Jarak celah sambungan decking sekitar +/- 5 mm.