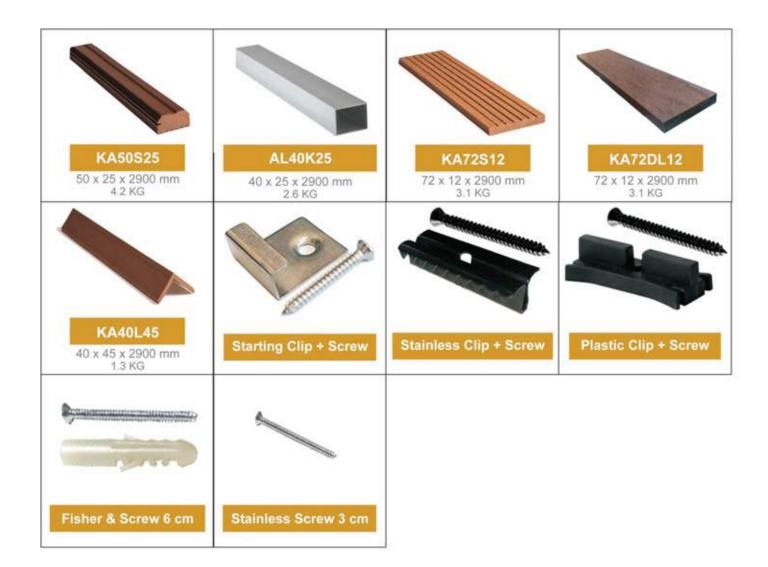

erapa produk lebih cocok untuk proyek tertentu daripada yang lain dan kami memahami tantangan dalam memilih produk yang sempurna untuk kebutuhan Anda.

# **APPLICATIONS & BENEFITS**

#### APPLICATIONS

- > Lantai Teras, Balkon & Rooftop
- > Jembatan, Pedestrian, Walk Way
- > Pooldeck, Jacuzzi, Gazebo
- > Dermaga, Ponton, Lantai Dek Kapal
- > Sektor Rumah Sakit, Cafe, Resto
- Bench, Tribun, Panggung
- > Fasilitas Publik dan Ruang Terbuka Lainnya

- > Kuat & Performa Maksimal
- > Tahan Terhadap Api & Air
- > Tampilan & Nuansa Kayu Alami
- > Lebih Nyaman dan Bergaya
- Meningkatkan Daya Tarik Estetika
- Beragam Pilihan Motif dan Warna
- Anti Jamur, Rayap dan Pelapukan
- Produk Ramah Lingkungan
- Pemasangan Cepat & Mudah



#### PRODUCT OPTION





#### DECKING JOIST, SIDE COVER & ACCESSORIES



#### Persiapan Pemasangan

A. Setelah menerima pengiriman produk WPC Kayu Asri, disarankan agar material decking dibiarkan selama sehari untuk menyesuaikan dengan suhu dan kondisi setempat sebelum memulai instalasi, Tidak disarankan melakukan pemasangan WPC pada temperatur dingin atau pada malam hari.

 B. WPC dapat dikerjakan dengan menggunakan alat-alat pertukangan kayu biasa. Disarankan menggunakan gergaji kayu dengan pisau gigi halus untuk memotong papan sesuai ukuran.

C. Permukaan area pemasangan decking HARUS RATA (sudah di aci/plester) dan stabil dengan ketebalan setidaknya 10 cm dan memiliki derajat kemiringan minimal (slope) 1%. Dan atau harus terlebih dahulu membuat gutter (saluran/tali air) agar mencegah genangan air yang terkumpul di bawah decking.

D. Seperti halnya pekerja