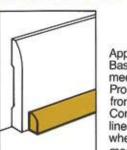

# **BASE MOULDINGS**

Applied where floor & walls meet, forming a visual foundation. Protects walls from kicks, bumps, furniture, etc. Base may be referred to as One, Two or Three-Member. Base Shoe & Base Cap are used to conceal uneven floor & wall iunctions.