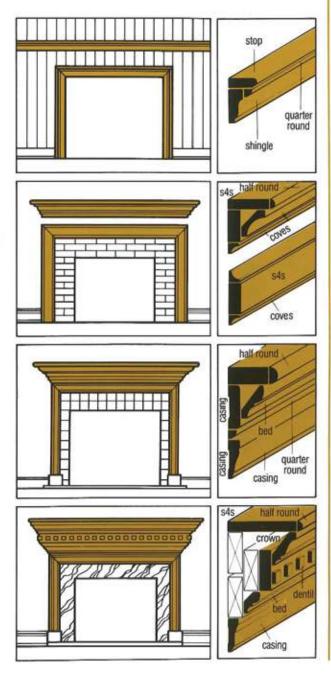

#### **FIREPLACES**

The use of "built-up" mould-ings is also an excellent way to highlight or frame your fireplace or add depth and richness to the fireplace mantel.

Following are examples of a few creative but simple-toinstall profile combinations.

panel

half

round

casing

cove

quarter

casing round

#### BASE

The elaborate look of elegance can even be carried through to base mouldings where the wall meets the floor, as illustrated in the following variations.

base

base shoe

half round