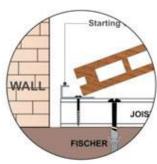

#### Langkah Pemasangan

1. Posisikan joist dengan space 10 mm dari tepi dinding. Lalu buat lubang tembus dari permukaan joist ke permukaan lantai untuk penempatan fischer. Jarak antar lubang fischer pada joist adalah 700 mm dimulai dari titik lubang pertama dengan jarak 50 mm dari ujung joist. Jarak antar joist adalah 350 mm dari as tengah.

2. Pasang starting clip dengan screw ke joist. Posisi starting clip harus sejajar rata dengan permukaan ujung joist. Pastikan starting clip telah terpasang dengan baik dan kuat pada tiap batang joist yang tersusun. Starting clip berfungsi sebagai klip penahan pada pemasangan decking awal.