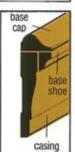

# **BASE MOULDINGS**

Applied where floor & walls meet, forming a visual foundation. Protects walls from kicks, bumps, furniture, etc. Base may be referred to as One, Two or Three-Member. Base Shoe & Base Cap are used to conceal uneven floor & wall iunctions.

# **BASE SHOES**

Applied where Base Moulding meets floor. Protects Base from damage. Conceals uneven lines or cracks where Base meets floor.

WM 126 1/2 x 3/4 50 pcs.

WM 127 7/16 x 3/4 50 pcs.

WM 129 7/16 x 11/16 50 pcs.