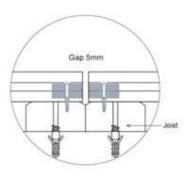

#### Langkah Pemasangan

1. Posisikan joist dengan space 10 mm dari tepi dinding. Lalu buat lubang tembus dari permukaan joist ke permukaan lantai untuk penempatan fischer. Jarak antar lubang fischer pada joist adalah 700 mm dimulai dari titik lubang pertama dengan jarak 50 mm dari ujung joist. Jarak antar joist adalah 350 mm dari as tengah.

3. Atur celah (gap) 5 mm antara setiap pemasangan decking. Setelah itu masukan decking clip melalui celah tersebut. Setiap joist menggunakan 1 pcs decking clip pada setiap susunan plank decking.

4. Pada setiap sambungan untuk decking plank, joist haruslah terpasang pada kedua ujung tepi decking sebagai tumpuan( double joist). Gunakan deck clip untuk mengunci decking ke joist. Lalu kencangkan dengan menggunakan screw. Jarak celah sambungan decking sekitar +/- 5 mm.

5. Untuk mendapatkan hasil dan performa decking yang maksimal, kami merekomendasikan untuk pemasangan decking sebaiknya menggunakan pola zig-zag, Pastikan bahwa celah antar decking sekitar 5 mm.

6. Jarak exceed (lebih) untuk potongan plank deck maksimal 20mm dari tepian joist. Atau agar hasil pemasangan terlihat lebih rapi, disarankan untuk menggunakan side cover pada sisi luar decking (optional).