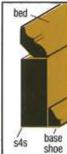

# **BASE MOULDINGS**

Applied where floor & walls meet, forming a visual foundation. Protects walls from kicks, bumps, furniture, etc. Base may be referred to as One, Two or Three-Member. Base Shoe & Base Cap are used to conceal uneven floor & wall iunctions.

# **BASE SHOES**

Applied where Base Moulding meets floor. Protects Base from damage. Conceals uneven lines or cracks where Base meets floor.

WM 126 1/2 x 3/4 50 pcs.

WM 127 7/16 x 3/4 50 pcs.

WM 129 7/16 x 11/16 50 pcs.