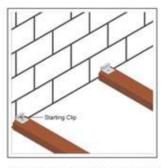

2. Pasang starting clip dengan screw ke joist. Posisi starting clip harus sejajar rata dengan permukaan ujung joist. Pastikan starting clip telah terpasang dengan baik dan kuat pada tiap batang joist yang tersusun. Starting clip berfungsi sebagai klip penahan pada pemasangan decking awal.