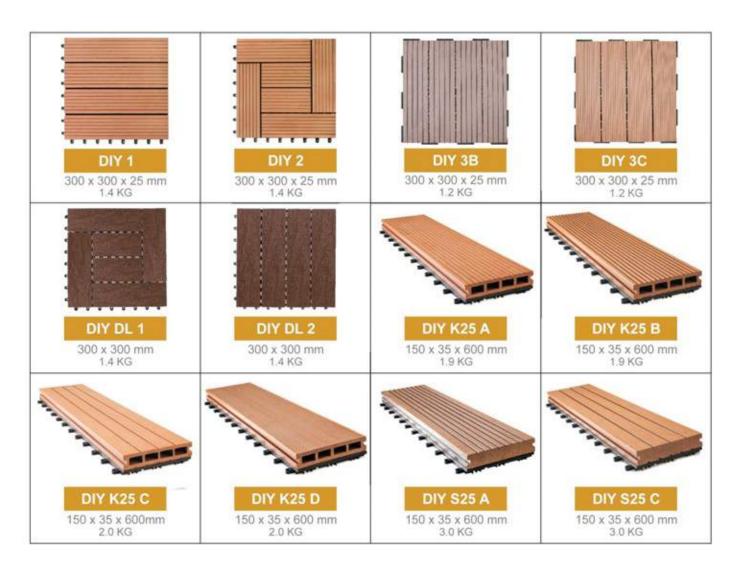

> Beragam Pilihan Motif dan Warna
- > Anti Jamur, Rayap dan Pelapukan
- Produk Ramah Lingkungan
- Pemasangan Cepat & Mudah























#### **REAR FIXING**

Sistem rear fixing adalah metode pemasangan WPC dengan menambahkan bracket siku sebagai tumpuan pada rangka pemasangan. Perkuatan screw dilakukan dari belakang melalui bracket sehingga screw tidak terlihat pada permukaan



#### **FACE FIXING**

Sistem face fixing adalah metode pemasangan langsung yang diterapkan secara umum, dimana reng ataupun rangka akan langsung diperkuat screw melalui profil WPC sehingga screw akan terlihat disetiap permukaan WPC. Tetapi untuk menutup screw bisa dilakukan dengan pendempulan dari serbuk WPC atau dengan pin.

#### PARTITION

# PRODUCT OPTION













# DECKING TILE

# PRODUCT OPTION





# **Wood Composite Profile For Door Jamb**



Wpc profiles for door jamb combined from Profile 1 - Profile 2 - Profile 1



■ Profile 1



■Profile 2

# www.IndoWood.net

Is committed to providing superior customer service and top quality products at all times. Contact us today to order any of our products, to order a catalog, or to learn more about what the Indowood products can do for you.