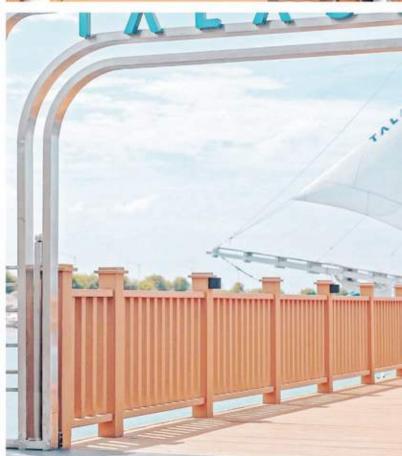

# RAILING

Meskipun railing sering menjadi salah satu item terakhir yang dipilih dan dipasang, namun railing sering menjadi fitur paling menonjol di luar ruang mana pun.

Railing Kayu Asri memiliki warna dan tekstur kayu yang alami, merupakan hasil akhir kayu sintetis berkualitas tinggi untuk pilihan opsi arsitektur eksterior dan interior. Memiliki warna dan tekstur kayu alami, railing WPC jauh lebih tahan cuaca dan kokoh.

Sama seperti semua produk kami, railing kami mendapat manfaat dari pengalaman bertahun-tahun kami di industri ini. Kami membuat semuanya selesai dengan standar tinggi, sehingga Anda akan memiliki railing yang andal, kokoh, dan tampak hebat, serta menghiasi dek Anda selama bertahun-tahun yang akan datang.

#### APPLICATIONS

- > Railing Dermaga, Jembatan
- > Railing Teras, Balkon
- > Railing Pedestrian, Walk Way

- Kuat & Performa Maksimal
- > Tahan Terhadap Api & Air
- Tampilan & Nuansa Kayu Alami
- Lebih Nyaman dan Bergaya
- Meningkatkan Daya Tarik Estetika
- > Beragam Pilihan Motif dan Warna
- > Anti Jamur, Rayap dan Pelapukan
- > Produk Ramah Lingkungan
- > Pemasangan Cepat & Mudah