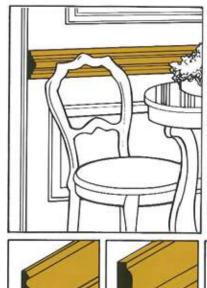

#### **CHAIR RAILS**

Adding chair rails to a room is a very traditional method of breaking up walls, adding both interest and protection. It prevents the wall from being bumped or scuffed by chairs and can also be used to separate two types of decorating material such as paneling, wall-paper and paint. Following are some variations of "built-up" chair rail profiles.