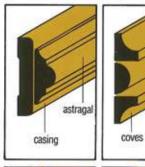

# **CASING**

WM 618 9/16 x 5-1/4 8 pcs. WM 632 1/2 x 3-1/2 10 pcs. WM 620 9/16 x 4-1/4 8 pcs. WM 633 1/2 x 3-1/4 10 pcs. WM 622 9/16 x 3-1/2 10 pcs. WM 634 (Illus.) WM 623 9/16 x 3-1/4 10 pcs. WM 634 1/2 x 3 (Illus.)

#### BEDS COVES Small Coves may be used as an Inside Corner Guard. WM 90 3/4 x 1-1/8 Used where walls & ceiling meet. Either sprung or plain. 30 pcs. Concave profile. Used at corners, particularly as a ceiling comice. WM 92 3/4 x 7/8 40 pcs. WM 81 9/16 x 3-1/4 10 pcs. WM 93 3/4 x 3/4 40 pcs. WM 70 9/16 x 2-3/4 12 pcs. WM 82 9/16 x 2-3/4 12 pcs. WM 94 11/16 x 1-1/8 30 pcs. WM 72 WM 84 9/16 x 2-1/4 9/16 x 2-1/4 12 pcs. 12 pcs. WM 95 11/16 x 7/8 40 pcs. **WM 85** 9/16 x 1-3/4 WM 74 20 pcs. 9/16 x 1-3/4 20 pcs. WM 96 5/8 x 3/4 40 pcs. WM 86 9/16 x 1-5/8 20 pcs. WM 75 9/16 x 1-5/8 WM 100 20 pcs. 11/16 x 11/16 WM 89 40 pcs. 9/16 x 2 20 pcs. WM 101 WM 76 1/2 x 1/2 9/16 x 1-1/2 50 pcs. 20 pcs.

# **FLAT ASTRAGALS**

Attached to one of a pair of doors to keep the other from swinging through the opening. Also used for decorative purposes.