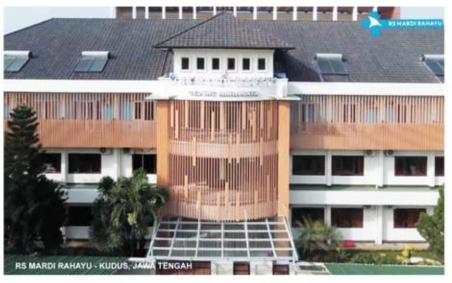

# **PARTITION & LOUVERS**

Kisi kisi Kayu Asri menampilkan hasil akhir kayu berkualitas tinggi untuk pilihan opsi arsitektur eksterior dan interior. Menampilkan warna dan tekstur kayu alami serta jauh lebih tahan terhadap cuaca daripada kayu atau logam alami dalam kondisi eksterior.

Profil kisi-kisi Kayu Asri sangat tahan lama, berkekuatan tinggi, dan tahan retak menjadikannya solusi sempurna untuk pagar, fasad, dan kisi-kisi. Tidak mengalami pelapukan dan tahan cuaca dalam kondisi lembab dan kadar garam (salinitas) tinggi. Kisi kisi Kayu Asri adalah pengganti sempurna untuk kayu dan logam yang menawarkan fleksibilitas lebih tinggi untuk kebutuhan desain yang berbeda.

Dipasang secara khusus pada kerangka kerja yang disesuaikan, profil kisi kisi kami menambahkan karakter unik pada setiap aplikasi eksterior maupun interior.