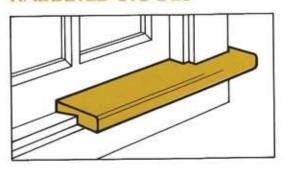

# RABBETED STOOLS

A moulded interior trim member serving as a sash or window-frame sill cap.

SPECIFY WIDTH OF RABBET (W), DEGREE FOR BEVEL (B), RABBET FRONT DEPTH (FD), AND RABBET BACK DEPTH (BD).

WM 1131 1-1/16 x 3-5/8 6 pcs.