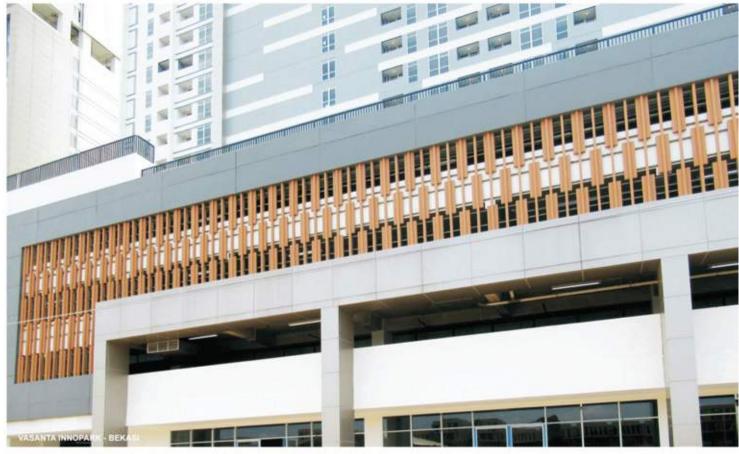

# **PARTITION & LOUVERS**

Kisi kisi Kayu Asri menampilkan hasil akhir kayu berkualitas tinggi untuk pilihan opsi arsitektur eksterior dan interior. Menampilkan warna dan tekstur kayu alami serta jauh lebih tahan terhadap cuaca daripada kayu atau logam alami dalam kondisi eksterior.

Profil kisi-kisi Kayu Asri sangat tahan lama, berkekuatan tinggi, dan tahan retak menjadikannya solusi sempurna untuk pagar, fasad, dan kisi-kisi. Tidak mengalami pelapukan dan tahan cuaca dalam kondisi lembab dan kadar garam (salinitas) tinggi. Kisi kisi Kayu Asri adalah pengganti sempurna untuk kayu dan logam yang menawarkan fleksibilitas lebih tinggi untuk kebutuhan desain yang berbeda.

#### APPLICATIONS

- > Kisi kisi
- > Louver
- > Sun Shading
- > Fasad
- Ceiling Grill
- Kanopi
- Fasilitas Publik dan Ruang Terbuka Lainnya

- > Kuat & Performa Maksimal
- > Tahan Terhadap Api & Air
- Tampilan & Nuansa Kayu Alami
- Lebih Nyaman dan Bergaya
- Meningkatkan Daya Tarik Estetika
- > Beragam Pilihan Motif dan Warna
- > Anti Jamur, Rayap dan Pelapukan
- Produk Ramah Lingkungan
- Pemasangan Cepat & Mudah