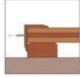

#### **REAR FIXING**

Sistem rear fixing adalah metode pemasangan WPC dengan menambahkan bracket siku sebagai tumpuan pada rangka pemasangan. Perkuatan screw dilakukan dari belakang melalui bracket sehingga screw tidak terlihat pada permukaan

#### **FACE FIXING**

Sistem face fixing adalah metode pemasangan langsung yang diterapkan secara umum, dimana reng ataupun rangka akan langsung diperkuat screw melalui profil WPC sehingga screw akan terlihat disetiap permukaan WPC. Tetapi untuk menutup screw bisa dilakukan dengan pendempulan dari serbuk WPC atau dengan pin.