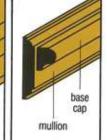

# BASE CAPS

A decorative member installed flush against wall and the top of an S4S Baseboard. Also a versatile Panel Moulding.