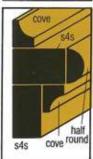

# HALF ROUNDS

WM 120 1/2 x 1 40 pcs.

WM 122 3/8 x 11/16 50 pcs.

WM 123 5/16 x 5/8 50 pcs.

WM 124 1/4 x 1/2 50 pcs.

# QUARTER ROUNDS |

May be used as a Base Shoe, Inside Corner Moulding, or to cover any 90° recessed juncture.

WM 110 1/4 x 1/4 50 pcs.

#### BEDS COVES Small Coves may be used as an Inside Corner Guard. WM 90 3/4 x 1-1/8 Used where walls & ceiling meet. Either sprung or plain. 30 pcs. Concave profile. Used at corners, particularly as a ceiling comice. WM 92 3/4 x 7/8 40 pcs. WM 81 9/16 x 3-1/4 10 pcs. WM 93 3/4 x 3/4 40 pcs. WM 70 9/16 x 2-3/4 12 pcs. WM 82 9/16 x 2-3/4 12 pcs. WM 94 11/16 x 1-1/8 30 pcs. WM 72 WM 84 9/16 x 2-1/4 9/16 x 2-1/4 12 pcs. 12 pcs. WM 95 11/16 x 7/8 40 pcs. **WM 85** 9/16 x 1-3/4 WM 74 20 pcs. 9/16 x 1-3/4 20 pcs. WM 96 5/8 x 3/4 40 pcs. WM 86 9/16 x 1-5/8 20 pcs. WM 75 9/16 x 1-5/8 WM 100 20 pcs. 11/16 x 11/16 WM 89 40 pcs. 9/16 x 2 20 pcs. WM 101 WM 76 1/2 x 1/2 9/16 x 1-1/2 50 pcs. 20 pcs.