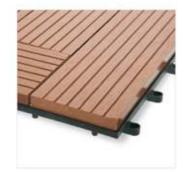

- Meningkatkan Daya Tarik Estetika
- > Beragam Pilihan Motif dan Warna
- > Anti Jamur, Rayap dan Pelapukan
- Produk Ramah Lingkungan
- Pemasangan Cepat & Mudah























#### **REAR FIXING**

Sistem rear fixing adalah metode pemasangan WPC dengan menambahkan bracket siku sebagai tumpuan pada rangka pemasangan. Perkuatan screw dilakukan dari belakang melalui bracket sehingga screw tidak terlihat pada permukaan



#### **FACE FIXING**

Sistem face fixing adalah metode pemasangan langsung yang diterapkan secara umum, dimana reng ataupun rangka akan langsung diperkuat screw melalui profil WPC sehingga screw akan terlihat disetiap permukaan WPC. Tetapi untuk menutup screw bisa dilakukan dengan pendempulan dari serbuk WPC atau dengan pin.

#### PARTITION

# PRODUCT OPTION













# DECKING TILE

# PRODUCT OPTION





# **Wood Composite Profile For Door Jamb**



Wpc profiles for door jamb combined from Profile 1 - Profile 2 - Profile 1



■ Profile 1



■Profile 2

# www.IndoWood.net

Is committed to providing superior customer service and top quality products at all times. Contact us today to order any of our products, to order a catalog, or to learn more about what the Indowood products can do for you.