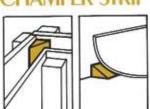

# HAMFER STRIP

WM 995 3/4 x 3/4 50 pcs.

Used in highway & dam construction forms, making a chamfered edge at concrete corners. Also used where kitchen cabinet tops meet the wall. Also used as a linoleum Cove, (under linoleum where it extends up the wall).