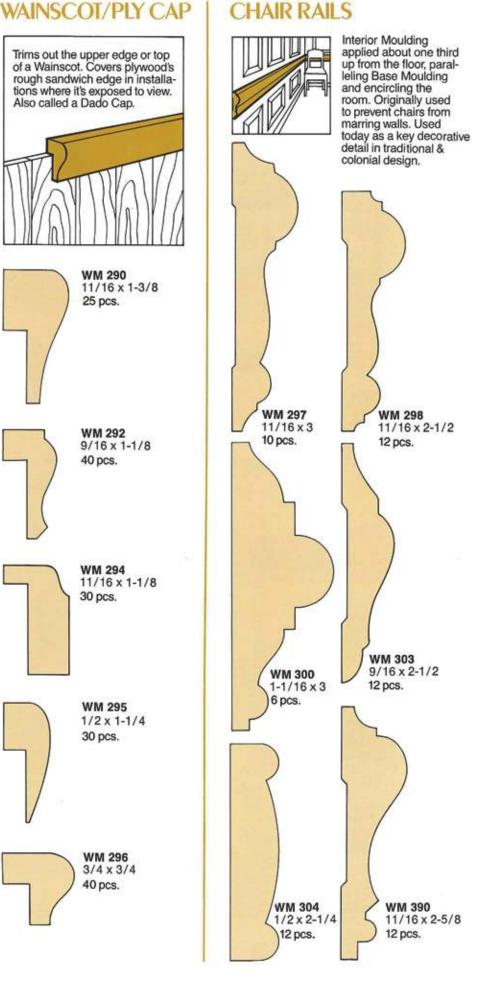

#### **CHAIR RAILS**

Adding chair rails to a room is a very traditional method of breaking up walls, adding both interest and protection. It prevents the wall from being bumped or scuffed by chairs and can also be used to separate two types of decorating material such as paneling, wall-paper and paint. Following are some variations of "built-up" chair rail profiles.