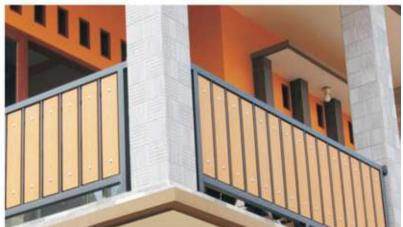

# RAILING

Meskipun railing sering menjadi salah satu item terakhir yang dipilih dan dipasang, namun railing sering menjadi fitur paling menonjol di luar ruang mana pun.

Railing Kayu Asri memiliki warna dan tekstur kayu yang alami, merupakan hasil akhir kayu sintetis berkualitas tinggi untuk pilihan opsi arsitektur eksterior dan interior. Memiliki warna dan tekstur kayu alami, railing WPC jauh lebih tahan cuaca dan kokoh.

Sama seperti semua produk kami, railing kami mendapat manfaat dari pengalaman bertahun-tahun kami di industri ini. Kami membuat semuanya selesai dengan standar tinggi, sehingga Anda akan memiliki railing yang andal, kokoh, dan tampak hebat, serta menghiasi dek Anda selama bertahun-tahun yang akan datang.

#### APPLICATIONS

- > Railing Dermaga, Jembatan
- > Railing Teras, Balkon
- > Railing Pedestrian, Walk Way

- Kuat & Performa Maksimal
- > Tahan Terhadap Api & Air
- Tampilan & Nuansa Kayu Alami
- Lebih Nyaman dan Bergaya
- Meningkatkan Daya Tarik Estetika
- > Beragam Pilihan Motif dan Warna
- > Anti Jamur, Rayap dan Pelapukan
- > Produk Ramah Lingkungan
- > Pemasangan Cepat & Mudah