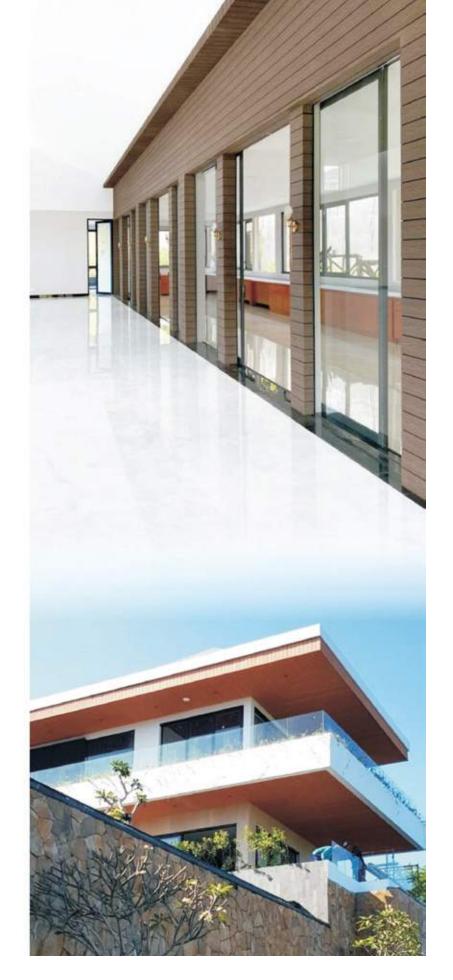

# CLADDING & CEILING

Sistem claddding plank yang dirancang khusus untuk dinding eksterior maupun interior dengan fleksibilitas yang dapat diorientasikan secara vertical maupun horizontal. Serta memberikan hasil akhir yang bersih dengan garis bayangan/penggabungan yang ditempatkan secara konsisten.

Cladding plank Kayu Asri menciptakan nuansa klasik kontemporer pada lapisan dinding luar bangunan Anda atau juga tampilan yang lebih modern dan alami.

Selain itu produk cladding plank kami mampu memberikan daya tahan yang sangat baik dengan fitur perawatan yang rendah yang dapat dinikmati selama bertahun-tahun.

Dengan karakteristik dan profil yang serupa, cladding plank ini juga dapat diaplikasikan sebagai ceiling pada langit-langit bangunan Anda. Baik itu pada tampilan interior maupun eksterior.