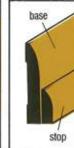

# STOPS

In door trim, Stop is nailed to the faces of the door frame to prevent the door from swinging through. As window trim, Stop holds the bottom sash of a double-hung window in place. Also used as an apron under window stools.