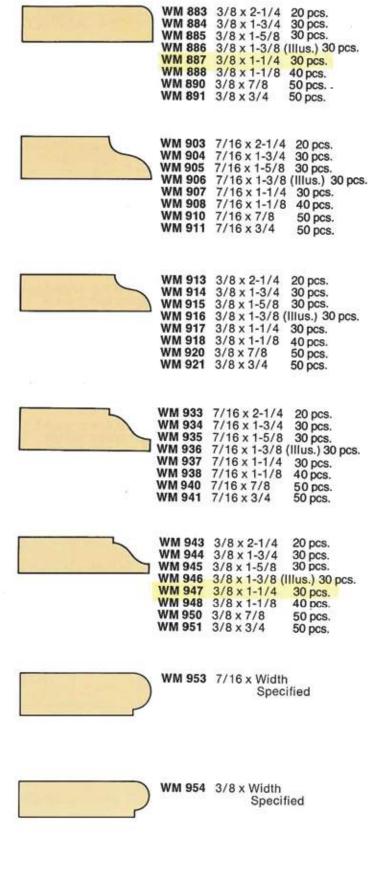

# INSIDE CORNER

20 pcs.

WM 978 3/8 x 1-3/4 30 pcs.

WM 980 3/8 x 2-1/4 20 pcs.

Joins two walls at inside corner. Solves problems of uneven joints where butted panels, wallpaper, painted or constrasting surfaces meet. Gives corners a decorative finished look.