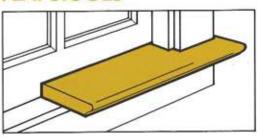

# FLAT STOOLS

A moulded interior trim member serving as a sash or window-frame sill cap. Stools may be "beveled-rabbeted" or "rabbeted" to receive the window-frame sill or "nonrabbeted." Some "non-beveled" or "nonrabbeted" stools include a tongue to fit in the groove of the window-frame sill.