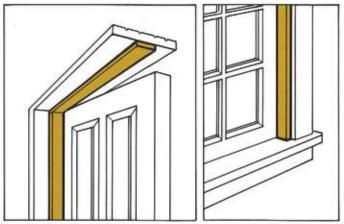

# **CASING**

WM 618 9/16 x 5-1/4 8 pcs. WM 632 1/2 x 3-1/2 10 pcs. WM 620 9/16 x 4-1/4 8 pcs. WM 633 1/2 x 3-1/4 10 pcs. WM 622 9/16 x 3-1/2 10 pcs. WM 634 (Illus.) WM 623 9/16 x 3-1/4 10 pcs. WM 634 1/2 x 3 (Illus.)

WM 624 9/16 x 3 10 pcs.

(Illus.)

(Illus.) WM 664 9/16 x 3 10 pcs.

WM 658 9/16 x 5-1/4 8 pcs. WM 750 9/16 x 4-1/4 8 pcs. WM 760 9/16 x 4-1/4 8 pcs. WM 752 9/16 x 3-1/2 10 pcs. WM 662 9/16 x 3-1/2 10 pcs. WM 753 9/16 x 3-1/4 10 pcs. WM 663 9/16 x 3-1/4 10 pcs. (Illus.)

WM 709 9/16 x 4-1/2 8 pcs. WM 710 9/16 x 4-1/4 8 pcs. WM 712 9/16 x 3-1/2 10 pcs. WM 713 9/16 x 3-1/4 10 pcs. (Illus.) WM 714 9/16 x 3 10 pcs.

WM 722 1/2 x 3-1/2 10 pcs. WM 723 1/2 x 3-1/4 10 pcs. (Illus.) WM 724 1/2 x 3 10 pcs. WM 725 1/2 x 2-1/2 12 pcs. WM 726 1/2 x 2-1/4 12 pcs.

# STOPS

In door trim, Stop is nailed to the faces of the door frame to prevent the door from swinging through. As window trim, Stop holds the bottom sash of a double-hung window in place. Also used as an apron under window stools.