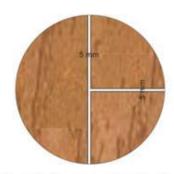

3. Atur celah (gap) 5 mm antara setiap pemasangan decking. Setelah itu masukan decking clip melalui celah tersebut. Setiap joist menggunakan 1 pcs decking clip pada setiap susunan plank decking.

4. Pada setiap sambungan untuk decking plank, joist haruslah terpasang pada kedua ujung tepi decking sebagai tumpuan( double joist). Gunakan deck clip untuk mengunci decking ke joist. Lalu kencangkan dengan menggunakan screw. Jarak celah sambungan decking sekitar +/- 5 mm.

5. Untuk mendapatkan hasil dan performa decking yang maksimal, kami merekomendasikan untuk pemasangan decking sebaiknya menggunakan pola zig-zag, Pastikan bahwa celah antar decking sekitar 5 mm.

6. Jarak exceed (lebih) untuk potongan plank deck maksimal 20mm dari tepian joist. Atau agar hasil pemasangan terlihat lebih rapi, disarankan untuk menggunakan side cover pada sisi luar decking (optional).