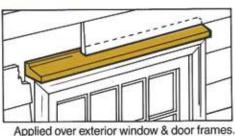

# **BRICK MOULD**

Used as an exterior door & window Casing. A thick Moulding providing a surface for brick or other siding to butt against.

VM 180 1-1/4 x 2 8pcs.