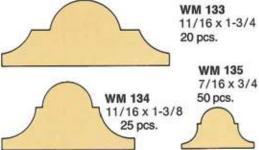

#### BEDS COVES Small Coves may be used as an Inside Corner Guard. WM 90 3/4 x 1-1/8 Used where walls & ceiling meet. Either sprung or plain. 30 pcs. Concave profile. Used at corners, particularly as a ceiling comice. WM 92 3/4 x 7/8 40 pcs. WM 81 9/16 x 3-1/4 10 pcs. WM 93 3/4 x 3/4 40 pcs. WM 70 9/16 x 2-3/4 12 pcs. WM 82 9/16 x 2-3/4 12 pcs. WM 94 11/16 x 1-1/8 30 pcs. WM 72 WM 84 9/16 x 2-1/4 9/16 x 2-1/4 12 pcs. 12 pcs. WM 95 11/16 x 7/8 40 pcs. **WM 85** 9/16 x 1-3/4 WM 74 20 pcs. 9/16 x 1-3/4 20 pcs. WM 96 5/8 x 3/4 40 pcs. WM 86 9/16 x 1-5/8 20 pcs. WM 75 9/16 x 1-5/8 WM 100 20 pcs. 11/16 x 11/16 WM 89 40 pcs. 9/16 x 2 20 pcs. WM 101 WM 76 1/2 x 1/2 9/16 x 1-1/2 50 pcs. 20 pcs.