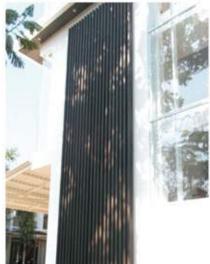

# **PARTITION & LOUVERS**

Kisi kisi Kayu Asri menampilkan hasil akhir kayu berkualitas tinggi untuk pilihan opsi arsitektur eksterior dan interior. Menampilkan warna dan tekstur kayu alami serta jauh lebih tahan terhadap cuaca daripada kayu atau logam alami dalam kondisi eksterior.

Profil kisi-kisi Kayu Asri sangat tahan lama, berkekuatan tinggi, dan tahan retak menjadikannya solusi sempurna untuk pagar, fasad, dan kisi-kisi. Tidak mengalami pelapukan dan tahan cuaca dalam kondisi lembab dan kadar garam (salinitas) tinggi. Kisi kisi Kayu Asri adalah pengganti sempurna untuk kayu dan logam yang menawarkan fleksibilitas lebih tinggi untuk kebutuhan desain yang berbeda.

Dipasang secara khusus pada kerangka kerja yang disesuaikan, profil kisi kisi kami menambahkan karakter unik pada setiap aplikasi eksterior maupun interior.