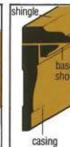

# SHINGLE/PANEL MOULDINGS

# **CASING**

WM 618 9/16 x 5-1/4 8 pcs. WM 632 1/2 x 3-1/2 10 pcs. WM 620 9/16 x 4-1/4 8 pcs. WM 633 1/2 x 3-1/4 10 pcs. WM 622 9/16 x 3-1/2 10 pcs. WM 634 (Illus.) WM 623 9/16 x 3-1/4 10 pcs. WM 634 1/2 x 3 (Illus.)