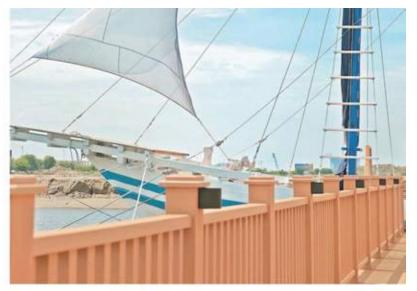

# RAILING

Meskipun railing sering menjadi salah satu item terakhir yang dipilih dan dipasang, namun railing sering menjadi fitur paling menonjol di luar ruang mana pun.

Railing Kayu Asri memiliki warna dan tekstur kayu yang alami, merupakan hasil akhir kayu sintetis berkualitas tinggi untuk pilihan opsi arsitektur eksterior dan interior. Memiliki warna dan tekstur kayu alami, railing WPC jauh lebih tahan cuaca dan kokoh.

Sama seperti semua produk kami, railing kami mendapat manfaat dari pengalaman bertahun-tahun kami di industri ini. Kami membuat semuanya selesai dengan standar tinggi, sehingga Anda akan memiliki railing yang andal, kokoh, dan tampak hebat, serta menghiasi dek Anda selama bertahun-tahun yang akan datang.

#### APPLICATIONS

- > Railing Dermaga, Jembatan
- > Railing Teras, Balkon
- > Railing Pedestrian, Walk Way

- Kuat & Performa Maksimal
- > Tahan Terhadap Api & Air
- Tampilan & Nuansa Kayu Alami
- Lebih Nyaman dan Bergaya
- Meningkatkan Daya Tarik Estetika
- > Beragam Pilihan Motif dan Warna
- > Anti Jamur, Rayap dan Pelapukan
- > Produk Ramah Lingkungan
- > Pemasangan Cepat & Mudah