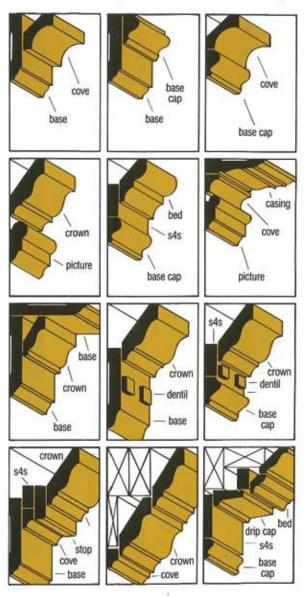

# HOW TO "BUILD-UP" WOOD MOULDINGS TO CREATE LARGER PROFILES

# GET THE "COLONIAL" LOOK OR A NEW "CONTEMPORARY" LOOK BY COMBINING VARIOUS STANDARD WOOD MOULDING PATTERNS.

#### WHERE TO USE "BUILT-UP" MOULDINGS

#### CEILINGS

is primarily true of rooms with high ceilings. However, in low-ceiling rooms (8 ft.), single moulding profiles usually work best. A series of "built-up" mouldings would have a tendency to make a low ceiling appear even lower. But if your

The most obvious area for "built-up" mouldings is where the walls meet the ceiling. This is primarily to be compared to the ceiling. This is primarily to be compared to the ceilings are high (10 ft. or higher), there is no limit to the rich 3-dimensional elegance you can add to the room's appearance with the creative application of "built-up" mouldings. Following are several suggested combinations, but don't be limited to these. Let your imagination create your own combinations and designs.

#### **CHAIR RAILS**

Adding chair rails to a room is a very traditional method of breaking up walls, adding both interest and protection. It prevents the wall from being bumped or scuffed by chairs and can also be used to separate two types of decorating material such as paneling, wall-paper and paint. Following are some variations of "built-up" chair rail profiles.

#### **FIREPLACES**

The use of "built-up" mould-ings is also an excellent way to highlight or frame your fireplace or add depth and richness to the fireplace mantel.

Following are examples of a few creative but simple-toinstall profile combinations.

#### **DOORS & WINDOWS**

The framing of doors and windows is most commonly done with single moulding profiles, but by adding other patterns, the basic trim can be easily transformed into a window or

door casing of classical depth and beauty. Installing plinth blocks at the bottom of the door casing further enhances the traditional look.

#### BASE

The elaborate look of elegance can even be carried through to base mouldings where the wall meets the floor, as illustrated in the following variations.

base

base shoe

half round