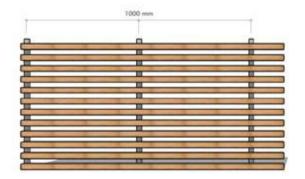

# **FENCE PANEL**

Dengan fence plank Kayu Asri, Anda dapat mengharapkan tampilan warna yang konsisten dan indah dalam jangka panjang. Berbeda dengan kayu konvensional yang selalu berubah - ubah pada warna dan kualitas yang disebabkan oleh perubahan temperatur dan cuaca.

Panel pagar Kayu Asri membutuhkan sedikit atau bahkan tanpa perawatan khusus. Jika di bandingkan dengan penggunaan kayu konvensional yang secara berkala dan membutuhkan perawatan khusus.