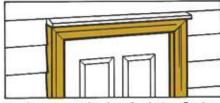

#### **DOORS & WINDOWS**

The framing of doors and windows is most commonly done with single moulding profiles, but by adding other patterns, the basic trim can be easily transformed into a window or

door casing of classical depth and beauty. Installing plinth blocks at the bottom of the door casing further enhances the traditional look.