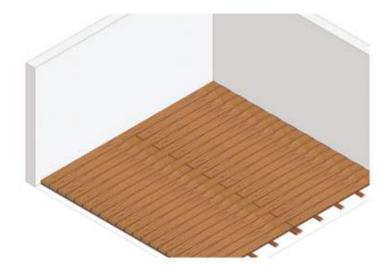

ulai instalasi, Tidak disarankan melakukan pemasangan WPC pada temperatur dingin atau pada malam hari.

 B. WPC dapat dikerjakan dengan menggunakan alat-alat pertukangan kayu biasa. Disarankan menggunakan gergaji kayu dengan pisau gigi halus untuk memotong papan sesuai ukuran.

C. Permukaan area pemasangan decking HARUS RATA (sudah di aci/plester) dan stabil dengan ketebalan setidaknya 10 cm dan memiliki derajat kemiringan minimal (slope) 1%. Dan atau harus terlebih dahulu membuat gutter (saluran/tali air) agar mencegah genangan air yang terkumpul di bawah decking.

D. Seperti halnya pekerjaan bangunan lainnya, penting untuk bekerja dengan aman dan mengambil tindakan pencegahan keamanan yang sesuai termasuk pemakaian pakaian pelindung, sarung tangan, kacamata keselamatan dan masker debu.



#### Langkah Pemasangan





1. Posisikan joist dengan space 10 mm dari tepi dinding. Lalu buat lubang tembus dari permukaan joist ke permukaan lantai untuk penempatan fischer. Jarak antar lubang fischer pada joist adalah 700 mm dimulai dari titik lubang pertama dengan jarak 50 mm dari ujung joist. Jarak antar joist adalah 350 mm dari as tengah.





2. Pasang starting clip dengan screw ke joist. Posisi starting clip harus sejajar rata dengan permukaan ujung joist. Pastikan starting clip telah terpasang dengan baik dan kuat pada tiap batang joist yang tersusun. Starting clip berfungsi sebagai klip penahan pada pemasangan decking awal.







3. Atur celah (gap) 5 mm antara setiap pemasangan decking. Setelah itu masukan decking clip melalui celah tersebut. Setiap joist menggunakan 1 pcs d