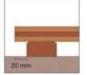

5. Untuk mendapatkan hasil dan performa decking yang maksimal, kami merekomendasikan untuk pemasangan decking sebaiknya menggunakan pola zig-zag, Pastikan bahwa celah antar decking sekitar 5 mm.

6. Jarak exceed (lebih) untuk potongan plank deck maksimal 20mm dari tepian joist. Atau agar hasil pemasangan terlihat lebih rapi, disarankan untuk menggunakan side cover pada sisi luar decking (optional).