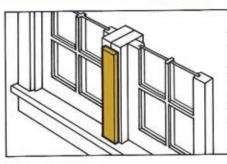

# PANEL STRIPS/MULLION CASINGS

The strip which is applied over window jamb edges in a multiple opening window. Sometimes called a Panel Strip. Also used for decorative wall treatments.