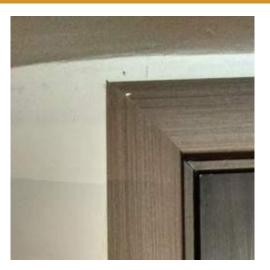

# **Wood Composite Profile For Door Jamb**

Wpc profiles for door jamb combined from Profile 1 - Profile 2 - Profile 1

■ Profile 1

■Profile 2