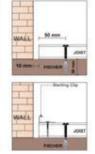

#### Langkah Pemasangan

1. Posisikan joist dengan space 10 mm dari tepi dinding. Lalu buat lubang tembus dari permukaan joist ke permukaan lantai untuk penempatan fischer. Jarak antar lubang fischer pada joist adalah 700 mm dimulai dari titik lubang pertama dengan jarak 50 mm dari ujung joist. Jarak antar joist adalah 350 mm dari as tengah.

2. Pasang starting clip dengan screw ke joist. Posisi starting clip harus sejajar rata dengan permukaan ujung joist. Pastikan starting clip telah terpasang dengan baik dan kuat pada tiap batang joist yang tersusun. Starting clip berfungsi sebagai klip penahan pada pemasangan decking awal.