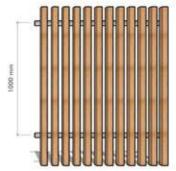

# **PARTITION & LOUVERS**

Kisi kisi Kayu Asri menampilkan hasil akhir kayu berkualitas tinggi untuk pilihan opsi arsitektur eksterior dan interior. Menampilkan warna dan tekstur kayu alami serta jauh lebih tahan terhadap cuaca daripada kayu atau logam alami dalam kondisi eksterior.

Profil kisi-kisi Kayu Asri sangat tahan lama, berkekuatan tinggi, dan tahan retak menjadikannya solusi sempurna untuk pagar, fasad, dan kisi-kisi. Tidak mengalami pelapukan dan tahan cuaca dalam kondisi lembab dan kadar garam (salinitas) tinggi. Kisi kisi Kayu Asri adalah pengganti sempurna untuk kayu dan logam yang menawarkan fleksibilitas lebih tinggi untuk kebutuhan desain yang berbeda.

Dipasang secara khusus pada kerangka kerja yang disesuaikan, profil kisi kisi kami menambahkan karakter unik pada setiap aplikasi eksterior maupun interior.