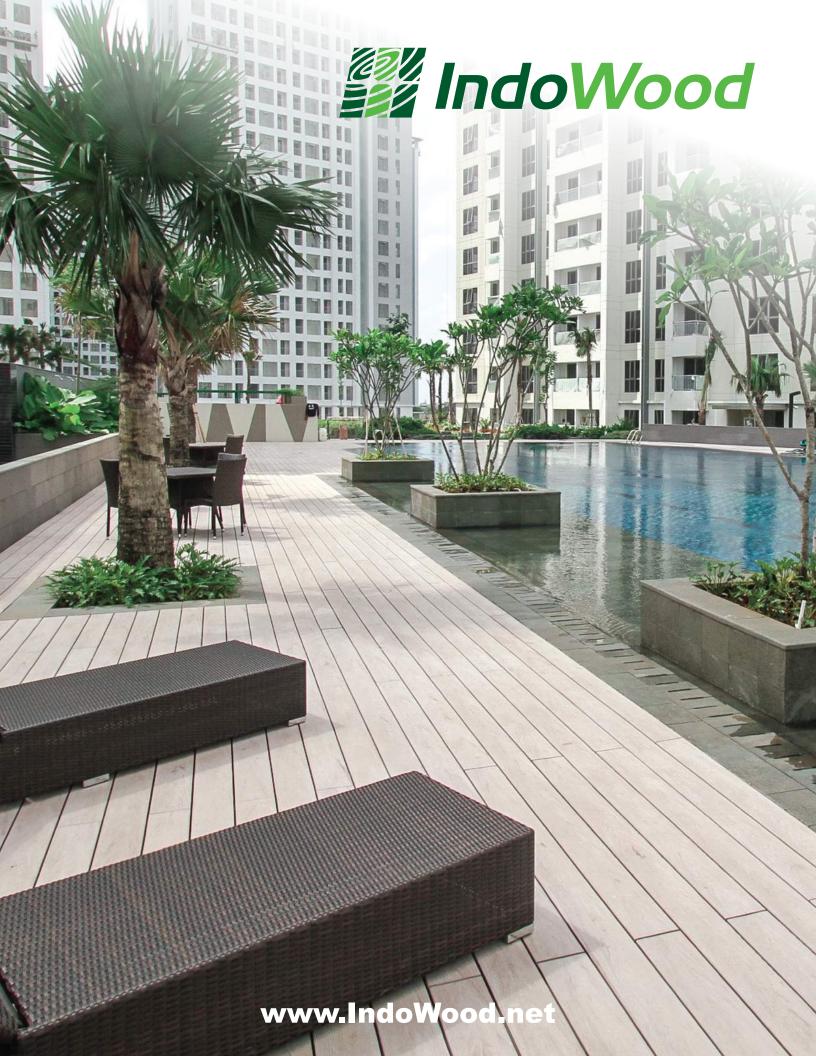

#### BEDS COVES Small Coves may be used as an Inside Corner Guard. WM 90 3/4 x 1-1/8 Used where walls & ceiling meet. Either sprung or plain. 30 pcs. Concave profile. Used at corners, particularly as a ceiling comice. WM 92 3/4 x 7/8 40 pcs. WM 81 9/16 x 3-1/4 10 pcs. WM 93 3/4 x 3/4 40 pcs. WM 70 9/16 x 2-3/4 12 pcs. WM 82 9/16 x 2-3/4 12 pcs. WM 94 11/16 x 1-1/8 30 pcs. WM 72 WM 84 9/16 x 2-1/4 9/16 x 2-1/4 12 pcs. 12 pcs. WM 95 11/16 x 7/8 40 pcs. **WM 85** 9/16 x 1-3/4 WM 74 20 pcs. 9/16 x 1-3/4 20 pcs. WM 96 5/8 x 3/4 40 pcs. WM 86 9/16 x 1-5/8 20 pcs. WM 75 9/16 x 1-5/8 WM 100 20 pcs. 11/16 x 11/16 WM 89 40 pcs. 9/16 x 2 20 pcs. WM 101 WM 76 1/2 x 1/2 9/16 x 1-1/2 50 pcs. 20 pcs.