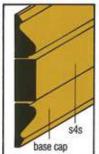

# BASE CAPS

A decorative member installed flush against wall and the top of an S4S Baseboard. Also a versatile Panel Moulding.