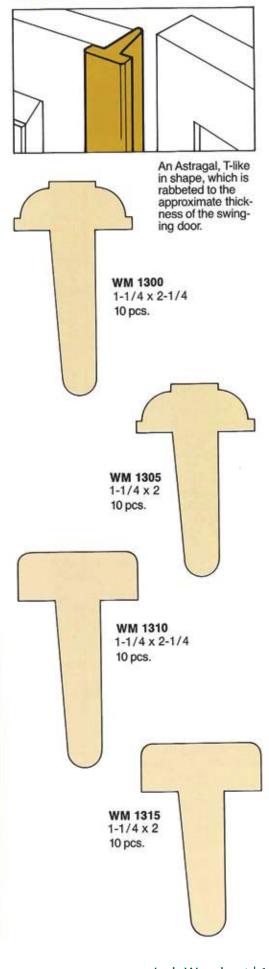

w-frame sill or "nonrabbeted." Some "non-beveled" or "nonrabbeted" stools include a tongue to fit in the groove of the window-frame sill.

# RABBETED STOOLS



A moulded interior trim member serving as a sash or window-frame sill cap.

SPECIFY WIDTH OF RABBET (W), DEGREE FOR BEVEL (B), RABBET FRONT DEPTH (FD), AND RABBET BACK DEPTH (BD).





WM 1131 1-1/16 x 3-5/8 6 pcs.

WM 1133 1-1/16 x 3-1/4 6 pcs.

WM 1134 1-1/16 x 2-3/4 6 pcs.



WM 1153 11/16 x 3-1/4 10 pcs.

WM 1154 11/16 x 2-3/4 12 pcs.

WM 1155 11/16 x 2-1/2 12 pcs.

WM 1156 11/16 x 2-1/4 12 pcs.



WM 1161 1-1/16 x 3-5/8 6 pcs.

WM 1163 1-1/16 x 3-1/4 6 pcs.

WM 1164 1-1/16 x 2-3/4 6 pcs.



WM 1193 11/16 x 3-1/4 10 pcs.

WM 1194 11/16 x 2-3/4 12 pcs.

WM 1195 11/16 x 2-1/2 12 pcs.

WM 1196 11/16 x 2-1/4 12 pcs.

# T-ASTRAGALS



# HOW TO "BUILD-UP" WOOD MOULDINGS TO CREATE LARGER PROFILES

# GET THE "COLONIAL" LOOK OR A NEW "CONTEMPORARY" LOOK BY COMBINING VARIOUS STANDARD WOOD MOULDING PATTERNS.

#### WHERE TO USE "BUILT-UP" MOULDINGS

#### CEILINGS

is primarily true of rooms with high ceilings. However, in low-ceiling rooms (8 ft.), single moulding profiles usually work best. A series of "built-up" mouldings would have a tendency to make a low ceiling appear even lower. But if your

The most obvious area for "built-up" mouldings is where the walls meet the ceiling. This is primarily to be compared to the ceiling. This is primarily to be compared to the ceilings are high (10 ft. or higher), there is no limit to the rich 3-dimensional elegance you can add to the room's appearance with the creative application o