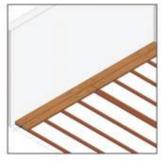

5. Untuk mendapatkan hasil dan performa decking yang maksimal, kami merekomendasikan untuk pemasangan decking sebaiknya menggunakan pola zig-zag, Pastikan bahwa celah antar decking sekitar 5 mm.

6. Jarak exceed (lebih) untuk potongan plank deck maksimal 20mm dari tepian joist. Atau agar hasil pemasangan terlihat lebih rapi, disarankan untuk menggunakan side cover pada sisi luar decking (optional).