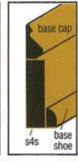

# BASE CAPS

A decorative member installed flush against wall and the top of an S4S Baseboard. Also a versatile Panel Moulding.

# **BASE SHOES**

Applied where Base Moulding meets floor. Protects Base from damage. Conceals uneven lines or cracks where Base meets floor.

WM 126 1/2 x 3/4 50 pcs.

WM 127 7/16 x 3/4 50 pcs.

WM 129 7/16 x 11/16 50 pcs.