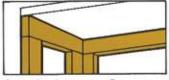

#### CEILINGS

is primarily true of rooms with high ceilings. However, in low-ceiling rooms (8 ft.), single moulding profiles usually work best. A series of "built-up" mouldings would have a tendency to make a low ceiling appear even lower. But if your

The most obvious area for "built-up" mouldings is where the walls meet the ceiling. This is primarily to be compared to the ceiling. This is primarily to be compared to the ceilings are high (10 ft. or higher), there is no limit to the rich 3-dimensional elegance you can add to the room's appearance with the creative application of "built-up" mouldings. Following are several suggested combinations, but don't be limited to these. Let your imagination create your own combinations and designs.