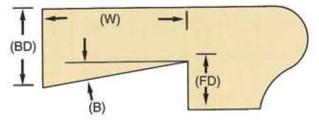

# RABBETED STOOLS

A moulded interior trim member serving as a sash or window-frame sill cap.

SPECIFY WIDTH OF RABBET (W), DEGREE FOR BEVEL (B), RABBET FRONT DEPTH (FD), AND RABBET BACK DEPTH (BD).

WM 1131 1-1/16 x 3-5/8 6 pcs.