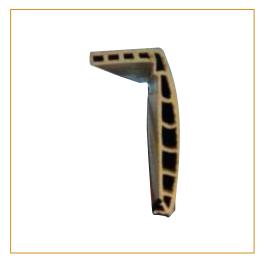

# **Wood Composite Profile For Door Jamb**

Wpc profiles for door jamb combined from Profile 1 - Profile 2 - Profile 1

■ Profile 1

■Profile 2