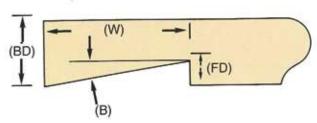

# RABBETED STOOLS

A moulded interior trim member serving as a sash or window-frame sill cap.

SPECIFY WIDTH OF RABBET (W), DEGREE FOR BEVEL (B), RABBET FRONT DEPTH (FD), AND RABBET BACK DEPTH (BD).

WM 1131 1-1/16 x 3-5/8 6 pcs.